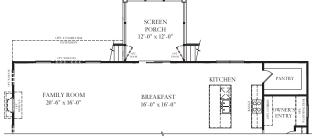

Partial First Floor at Opt. 6' Breakfast Extension

Partial First Floor at Family Room Extension and Opt. Screen Porch

ENTRY FOYER STUDY/FLEX 2-CAR GARAGE

Partial Second Floor Plan w/ Opt. Bath #3 @Craftsman Elevation