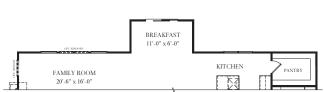

The Lewis starts at 3,316 square feet.

Partial First Floor at Opt. 4' Family Room Extension

Partial First Floor at Opt. Screen Porch

Partial First Floor at Opt. 6' Breakfast Extension w/ 4' Family Room Extension