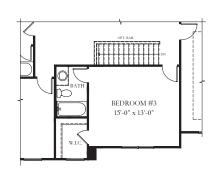

Partial First Floor at Opt. 6' Breakfast Extension

Partial First Floor at Family Room Extension and Opt. Screen Porch

ENTRY FOYER STUDY/FLEX 2-CAR GARAGE

Partial Second Floor Plan w/ Opt. Bath #3 @Craftsman Elevation

Partial Second Floor Plan w/ Opt. Bath #3

Partial Second Floor Plan at Opt. Home Office

Partial Second Floor Plan w/ Opt. 5-piece Owner's Bath

UPPER LEVEL

Partial First Floor at Opt. 1-car Garage w/ 2-Car Front Load Garage