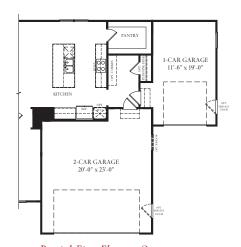

## The Lewis

{Federal}

{ Federal with Porch }

{Craftsman}

Farmhouse with Stone

The Lewis offers a distinctive feel to a traditional home. As you enter the foyer, the dining room and study/flex space give you the opportunity to greet your guests with a formal style or a more casual gathering space. The study/flex space can be converted to a guest space complete with a full bathroom. The family room, breakfast area and kitchen are open and encourage your family to gather together after a day away. The oversized island is perfect for meal prep or a quick cup of coffee. The large pantry, which is behind the kitchen is mere steps from the prep area. The owner's entrance from the garage features a closet and an area that can be used for extra storage for backpacks, shoes or even a dog bed or two. Upstairs, the owner's bedroom includes a large shower, two vanities, linen closet and generously sized closet. Three additional bedrooms, a loft ,laundry room and bath complete the upstairs. In the lower level, you can finish the recreation room, a full bath, a den and a fitness/hobby. This home comes with a two car front load garage, with options for a side load garage and also 3-car garage.

Partial First Floor at Opt. 6' Breakfast Extension

Partial First Floor at Family Room Extension and Opt. Screen Porch

ENTRY FOYER STUDY/FLEX 2-CAR GARAGE

Partial Second Floor Plan w/ Opt. Bath #3 @Craftsman Elevation

Partial First Floor at Opt. 1-car Garage w/ 2-Car Side Load Garage

Partial First Floor at Opt. 2-Car Side Load Garage