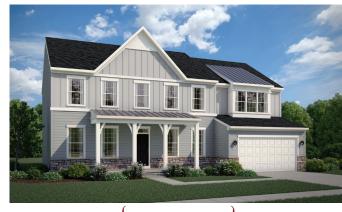

## The Lewis

{Federal}

{ Federal with Porch }

{Craftsman}

Farmhouse with Stone

The Lewis offers a distinctive feel to a traditional home. As you enter the foyer, the dining room and study/flex space give you the opportunity to greet your guests with a formal style or a more casual gathering space. The study/flex space can be converted to a guest space complete with a full bathroom. The family room, breakfast area and kitchen are open and encourage your family to gather together after a day away. The oversized island is perfect for meal prep or a quick cup of coffee. The large pantry, which is behind the kitchen is mere steps from the prep area. The owner's entrance from the garage features a closet and an area that can be used for extra storage for backpacks, shoes or even a dog bed or two. Upstairs, the owner's bedroom includes a large shower, two vanities, linen closet and generously sized closet. Three additional bedrooms, a loft ,laundry room and bath complete the upstairs. In the lower level, you can finish the recreation room, a full bath, a den and a fitness/hobby. This home comes with a two car front load garage, with options for a side load garage and also 3-car garage.

The Lewis starts at 3,316 square feet.

Partial First Floor at Opt. 4' Family Room Extension

Partial First Floor at Opt. Screen Porch

Partial First Floor at Opt. 6' Breakfast Extension w/ 4' Family Room Extension