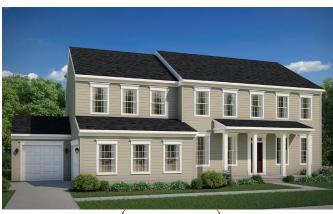

## The Lewis

{Federal}

{ Federal with Porch }

{Craftsman}

Farmhouse with Stone

The Lewis offers a distinctive feel to a traditional home. As you enter the foyer, the dining room and study/flex space give you the opportunity to greet your guests with a formal style or a more casual gathering space. The study/flex space can be converted to a guest space complete with a full bathroom. The family room, breakfast area and kitchen are open and encourage your family to gather together after a day away. The oversized island is perfect for meal prep or a quick cup of coffee. The large pantry, which is behind the kitchen is mere steps from the prep area. The owner's entrance from the garage features a closet and an area that can be used for extra storage for backpacks, shoes or even a dog bed or two. Upstairs, the owner's bedroom includes a large shower, two vanities, linen closet and generously sized closet. Three additional bedrooms, a loft ,laundry room and bath complete the upstairs. In the lower level, you can finish the recreation room, a full bath, a den and a fitness/hobby. This home comes with a two car front load garage, with options for a side load garage and also 3-car garage.

The Lewis starts at 3,316 square feet.

Partial First Floor at Opt. 4' Family Room Extension

Partial First Floor at Opt. Screen Porch

Partial First Floor at Opt. 6' Breakfast Extension w/ 4' Family Room Extension