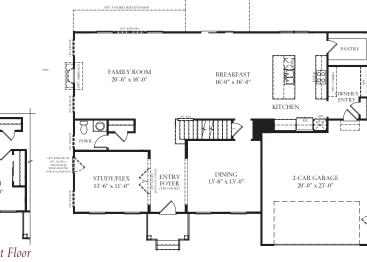

## The Lewis

{Federal}

{ Federal with Porch }

{Craftsman}

Farmhouse with Stone

The Lewis offers a distinctive feel to a traditional home. As you enter the foyer, the dining room and study/flex space give you the opportunity to greet your guests with a formal style or a more casual gathering space. The study/flex space can be converted to a guest space complete with a full bathroom. The family room, breakfast area and kitchen are open and encourage your family to gather together after a day away. The oversized island is perfect for meal prep or a quick cup of coffee. The large pantry, which is behind the kitchen is mere steps from the prep area. The owner's entrance from the garage features a closet and an area that can be used for extra storage for backpacks, shoes or even a dog bed or two. Upstairs, the owner's bedroom includes a large shower, two vanities, linen closet and generously sized closet. Three additional bedrooms, a loft ,laundry room and bath complete the upstairs. In the lower level, you can finish the recreation room, a full bath, a den and a fitness/hobby. This home comes with a two car front load garage, with options for a side load garage and also 3-car garage.

The Lewis starts at 3,316 square feet.

Partial First Floor at Opt. 4' Family Room Extension

Partial First Floor at Opt. Screen Porch

Partial First Floor at Opt. 6' Breakfast Extension w/ 4' Family Room Extension

Partial First Floor at Opt. 6' Breakfast Extension

Partial First Floor at Family Room Extension and Opt. Screen Porch

ENTRY FOYER STUDY/FLEX 2-CAR GARAGE

Partial Second Floor Plan w/ Opt. Bath #3 @Craftsman Elevation