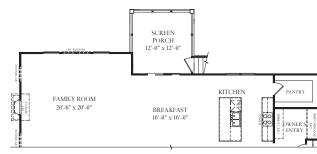

Partial First Floor at Opt. 6' Breakfast Extension

Partial First Floor at Family Room Extension and Opt. Screen Porch

ENTRY FOYER STUDY/FLEX 2-CAR GARAGE

Partial Second Floor Plan w/ Opt. Bath #3 @Craftsman Elevation