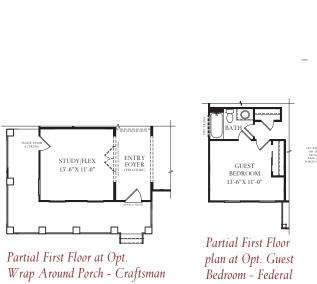

## The Lewis

{Federal}

{ Federal with Porch }

{Craftsman}

Farmhouse with Stone

The Lewis offers a distinctive feel to a traditional home. As you enter the foyer, the dining room and study/flex space give you the opportunity to greet your guests with a formal style or a more casual gathering space. The study/flex space can be converted to a guest space complete with a full bathroom. The family room, breakfast area and kitchen are open and encourage your family to gather together after a day away. The oversized island is perfect for meal prep or a quick cup of coffee. The large pantry, which is behind the kitchen is mere steps from the prep area. The owner's entrance from the garage features a closet and an area that can be used for extra storage for backpacks, shoes or even a dog bed or two. Upstairs, the owner's bedroom includes a large shower, two vanities, linen closet and generously sized closet. Three additional bedrooms, a loft ,laundry room and bath complete the upstairs. In the lower level, you can finish the recreation room, a full bath, a den and a fitness/hobby. This home comes with a two car front load garage, with options for a side load garage and also 3-car garage.

The Lewis starts at 3,316 square feet.

Partial First Floor at Opt. 4' Family Room Extension

Partial First Floor at Opt. Screen Porch

Partial First Floor at Opt. 6' Breakfast Extension w/ 4' Family Room Extension

Partial First Floor at Opt. 6' Breakfast Extension

Partial First Floor at Family Room Extension and Opt. Screen Porch

ENTRY FOYER STUDY/FLEX 2-CAR GARAGE

Partial Second Floor Plan w/ Opt. Bath #3 @Craftsman Elevation