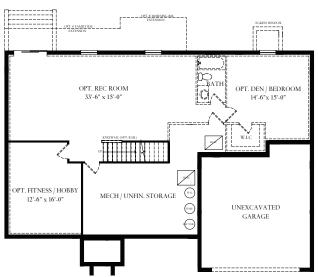

Partial Lower Level at Opt. Screen Porch

Partial Lower Level at Opt. 1-Car Garage

w/ 2-car Front Load Garage

LOWER LEVEL

ATLANTIC BUILDERS EXPERIENCE THE DIFFERENCE

## The Lewis

{Federal}

{ Federal with Porch }

{Craftsman}

Farmhouse with Stone

The Lewis offers a distinctive feel to a traditional home. As you enter the foyer, the dining room and study/flex space give you the opportunity to greet your guests with a formal style or a more casual gathering space. The study/flex space can be converted to a guest space complete with a full bathroom. The family room, breakfast area and kitchen are open and encourage your family to gather together after a day away. The oversized island is perfect for meal prep or a quick cup of coffee. The large pantry, which is behind the kitchen is mere steps from the prep area. The owner's entrance from the garage features a closet and an area that can be used for extra storage for backpacks, shoes or even a dog bed or two. Upstairs, the owner's bedroom includes a large shower, two vanities, linen closet and generously sized closet. Three additional bedrooms, a loft ,laundry room and bath complete the upstairs. In the lower level, you can finish the recreation room, a full bath, a den and a fitness/hobby. This home comes with a two car front load garage, with options for a side load garage and also 3-car garage.