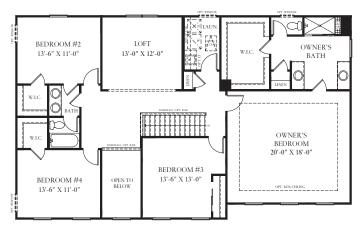

## The Lewis

{Federal}

{ Federal with Porch }

{Craftsman}

Farmhouse with Stone

The Lewis offers a distinctive feel to a traditional home. As you enter the foyer, the dining room and study/flex space give you the opportunity to greet your guests with a formal style or a more casual gathering space. The study/flex space can be converted to a guest space complete with a full bathroom. The family room, breakfast area and kitchen are open and encourage your family to gather together after a day away. The oversized island is perfect for meal prep or a quick cup of coffee. The large pantry, which is behind the kitchen is mere steps from the prep area. The owner's entrance from the garage features a closet and an area that can be used for extra storage for backpacks, shoes or even a dog bed or two. Upstairs, the owner's bedroom includes a large shower, two vanities, linen closet and generously sized closet. Three additional bedrooms, a loft ,laundry room and bath complete the upstairs. In the lower level, you can finish the recreation room, a full bath, a den and a fitness/hobby. This home comes with a two car front load garage, with options for a side load garage and also 3-car garage.

Partial First Floor at Opt. 6' Breakfast Extension

Partial First Floor at Family Room Extension and Opt. Screen Porch

ENTRY FOYER STUDY/FLEX 2-CAR GARAGE

Partial Second Floor Plan w/ Opt. Bath #3 @Craftsman Elevation

Partial Second Floor Plan w/ Opt. Bath #3

Partial Second Floor Plan at Opt. Home Office

Partial Second Floor Plan w/ Opt. 5-piece Owner's Bath

UPPER LEVEL

Partial First Floor at Opt. 1-car Garage w/ 2-Car Front Load Garage