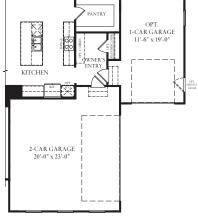

Partial Second Floor Plan w/ Opt. Bath #3

Partial Second Floor Plan at Opt. Home Office

Partial Second Floor Plan w/ Opt. 5-piece Owner's Bath

UPPER LEVEL

Partial First Floor at Opt. 1-car Garage w/ 2-Car Front Load Garage

Partial First Floor at Opt. 1-car Garage w/ 2-Car Side Load Garage

Partial First Floor at Opt. 2-Car Side Load Garage