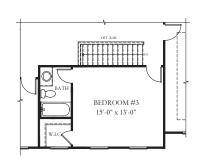

Partial First Floor at Opt. 6' Breakfast Extension

Partial First Floor at Family Room Extension and Opt. Screen Porch

ENTRY FOYER STUDY/FLEX 2-CAR GARAGE

Partial Second Floor Plan w/ Opt. Bath #3 @Craftsman Elevation

Partial Second Floor Plan w/ Opt. Bath #3

Partial Second Floor Plan at Opt. Home Office

Partial Second Floor Plan w/ Opt. 5-piece Owner's Bath

UPPER LEVEL

Partial First Floor at Opt. 1-car Garage w/ 2-Car Front Load Garage