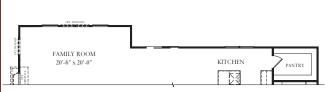

The Lewis starts at 3,316 square feet.

Partial First Floor at Opt. 4' Family Room Extension

Partial First Floor at Opt. Screen Porch

Partial First Floor at Opt. 6' Breakfast Extension w/ 4' Family Room Extension

Partial First Floor at Opt. 6' Breakfast Extension

Partial First Floor at Family Room Extension and Opt. Screen Porch

ENTRY FOYER STUDY/FLEX 2-CAR GARAGE

Partial Second Floor Plan w/ Opt. Bath #3 @Craftsman Elevation