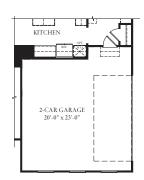

Partial First Floor at Opt. 6' Breakfast Extension

Partial First Floor at Family Room Extension and Opt. Screen Porch

ENTRY FOYER STUDY/FLEX 2-CAR GARAGE

Partial Second Floor Plan w/ Opt. Bath #3 @Craftsman Elevation