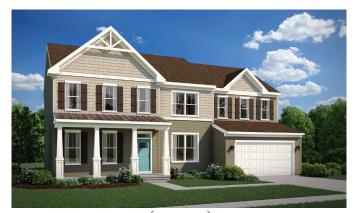

## The Lewis

{Federal}

{ Federal with Porch }

{Craftsman}

Farmhouse with Stone

The Lewis offers a distinctive feel to a traditional home. As you enter the foyer, the dining room and study/flex space give you the opportunity to greet your guests with a formal style or a more casual gathering space. The study/flex space can be converted to a guest space complete with a full bathroom. The family room, breakfast area and kitchen are open and encourage your family to gather together after a day away. The oversized island is perfect for meal prep or a quick cup of coffee. The large pantry, which is behind the kitchen is mere steps from the prep area. The owner's entrance from the garage features a closet and an area that can be used for extra storage for backpacks, shoes or even a dog bed or two. Upstairs, the owner's bedroom includes a large shower, two vanities, linen closet and generously sized closet. Three additional bedrooms, a loft ,laundry room and bath complete the upstairs. In the lower level, you can finish the recreation room, a full bath, a den and a fitness/hobby. This home comes with a two car front load garage, with options for a side load garage and also 3-car garage.

The Lewis starts at 3,316 square feet.

Partial First Floor at Opt. 4' Family Room Extension

Partial First Floor at Opt. Screen Porch

Partial First Floor at Opt. 6' Breakfast Extension w/ 4' Family Room Extension